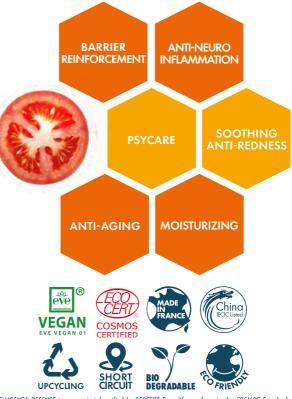

## A SYSTEMIC APPROACH TO REPAIR SENSITIVE SKIN

**INTELLIGENE® DEFENSE** corrects biological processes and improves the emotional state linked to the skin sensitivity.

INTELLIGENE® DEFENSE is raw material verified by ECOCERT Greenlife, conform to the COSMOS Standard.