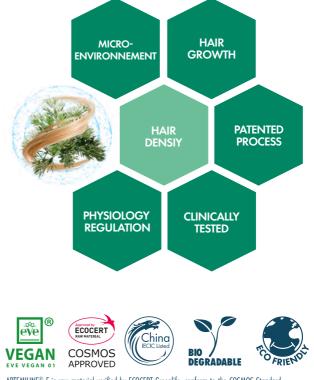

## FROM ASIAN MEDICINE TO HAIR GROWTH AND PROTECTION

In Asia, Mugwort is used mainly as a medicinal herb for its **antibacterial**, **antifungal**, **detoxifying and soothing properties**.

Thanks to a patented extraction/fermentation process, we have been able to obtain an extract capable of **modifying the hair follicle microenvironnement to stimulate hair growth**.

**ARTEMILINE®-F** limits hair loss and significantly improves the hair density.

ARTEMILINE®-F is raw material verified by ECOCERT Greenlife, conform to the COSMOS Standard.